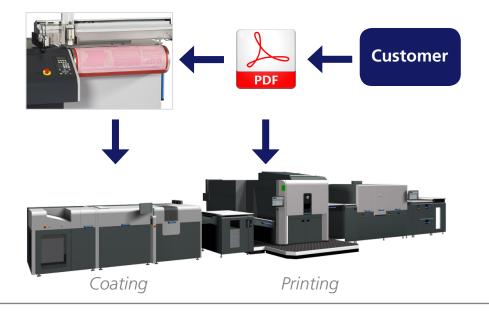

## TRESU iCut 30000

Digital Plate Cutting - patented by TRESU

- 1. On demand digital plate cutting for iCoat. Direct from image file to plate cutting.
- 2. Plate cutting 1:1. Register 100% accuracy in X-Y and twist.
- 3. Cutting real design on sleeve. No need for prepress and shrinking compensation
- 4. Cutting partial plate. Saved plate material still in register.
- 5. Time saving. Prepare sleeves with raw plates.
- 6. Below 10 min. cutting time.