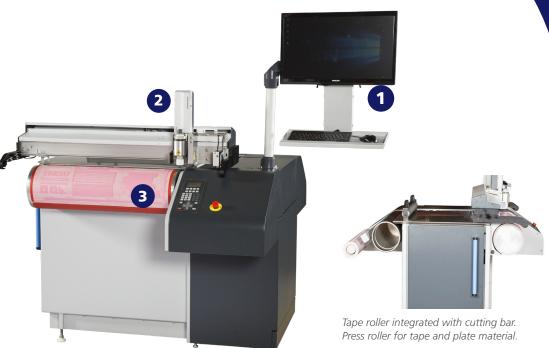

Internal store for raw mounted or ready for print sleeves

Easy mounting of tape and plate material.