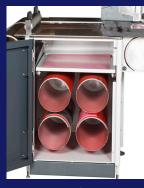

Internal store for raw mounted or ready for print sleeves

Easy mounting of tape and plate material.